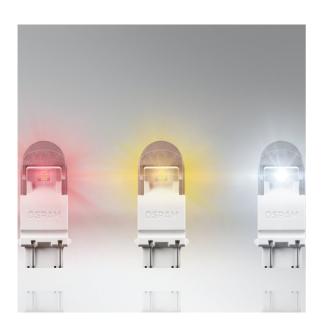

## Wide range of different light colors

Available in Cool White, Amber and Red for a variety of customization options

## Suitable LED replacement for P27/7W

The LEDriving PREMIUM P27/7W retrofit lamps offer the perfect replacement for conventional P27/7W lamps. The lamps provide a modern and intense light with up to 6,000 Kelvin and are available in three different light colors: Cool White, Red and Amber. OSRAM offers a 6 year guarantee for these LEDriving PREMIUM lamps. These products are not ECE-approved and must not be used on public roads in any exterior application. Use on public roads will invalidate both the operating license and insurance coverage. Some countries prohibit the sale and use of these products. Please contact your local distributor for information on your country.