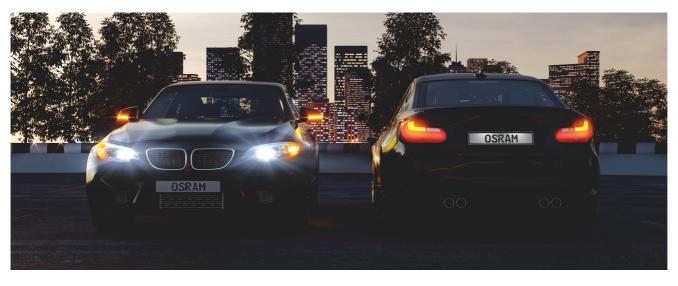

# LEDriving PREMIUM SL P21/5W

Ideal replacement for any vehicle

Wide range of different light colors Available in Cool White, Amber and Red for a variety of customization options Excellent homogeneity Non-selective illumination thanks to modern diffuser material

## Matches P215W lamps

**OSRAM** 

Upgrade to LED with simple plug & play replacement

#### Suitable LED replacement for P21/5W

LEDriving PREMIUM PY21/5W replacement lamps are compatible with conventional P21/5W lamp bases. The retrofit lamps are available in three different light colors for various applications (Cool White, Amber and Red) and offer an easy plug & play replacement, regardless of base polarity. OSRAM offers a 6 year guarantee for these LEDriving PREMIUM lamps. These products are not ECE-approved and must not be used on public roads in any exterior application. Use on public roads will invalidate both the operating license and insurance coverage. Some countries prohibit the sale and use of these products. Please contact your local distributor for information on your country.