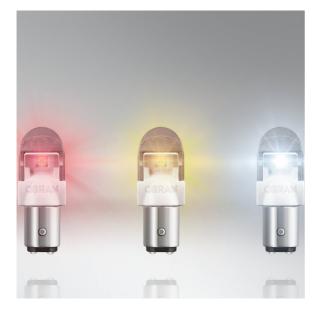

# LEDriving PREMIUM SL P21/5W

Ideal replacement for any vehicle

Wide range of different light colors Available in Cool White, Amber and Red for a variety of customization options Excellent homogeneity Non-selective illumination thanks to modern diffuser material

#### Suitable LED replacement for P21/5W

LEDriving PREMIUM PY21/5W replacement lamps are compatible with conventional P21/5W lamp bases. The retrofit lamps are available in three different light colors for various applications (Cool White, Amber and Red) and offer an easy plug & play replacement, regardless of base polarity. OSRAM offers a 6 year guarantee for these LEDriving PREMIUM lamps. These products are not ECE-approved and must not be used on public roads in any exterior application. Use on public roads will invalidate both the operating license and insurance coverage. Some countries prohibit the sale and use of these products. Please contact your local distributor for information on your country.