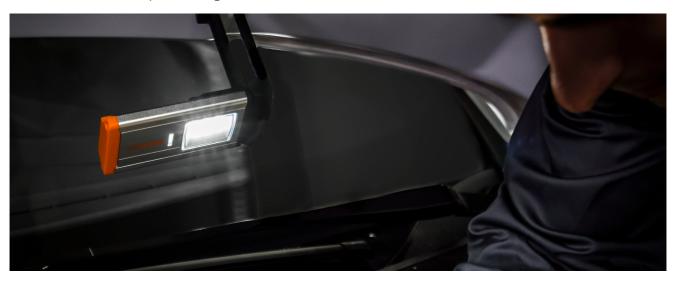

## Small compact work light with torch light function

LEDinspect PRO POCKET 280 helps you to see better when working at your garage. This small compact powerful LED inspection light is usable in many ways as a professional working tool. Its handy design and the bright light with a color temperature of up to 6,000 Kelvin enable convenient and precise work. Especially practical: the 270° degree rotation of the hook. You can recharge the luminaire easily via USB port, DC and AC connection. OSRAM provides a 3 year guarantee for this LEDinspect product.