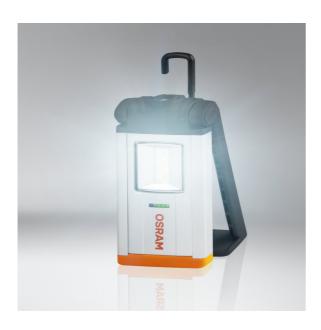

# LEDinspect PRO POCKET 280

Professional LED inspection light

## Small compact work light with torch light function

LEDinspect PRO POCKET 280 helps you to see better when working at your garage. This small compact powerful LED inspection light is usable in many ways as a professional working tool. Its handy design and the bright light with a color temperature of up to 6,000 Kelvin enable convenient and precise work. Especially practical: the 270° degree rotation of the hook. You can recharge the luminaire easily via USB port, DC and AC connection. OSRAM provides a 3 year guarantee for this LEDinspect product.