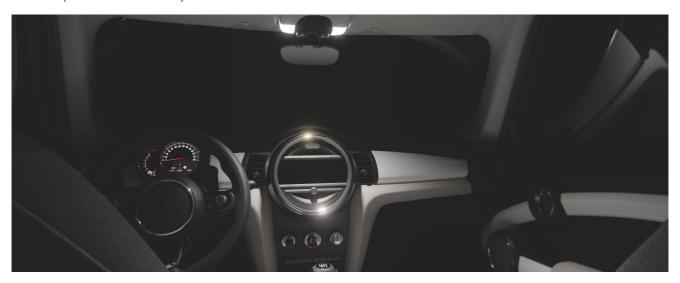

# Matches 31 mm, 36 mm & 41 mm festoon types

Upgrade to LED with simple plug & play replacement

### Suitable LED replacement for Festoon Types

With the LEDriving STANDARD festoon lamps you will have an ideal replacement for your conventional interior lighting. These LED retrofit lamps are available in two different light colors with color temperatures of 6,000 or 6,700 Kelvin. Discover these vibration-resistant and maintenance-free lamps, which are compatible with all conventional festoon lamp bases. OSRAM provides a 4 year guarantee for this product. These products are not ECE-approved and must not be used on public roads in any exterior application. Use on public roads will invalidate both the operating license and insurance coverage. Some countries prohibit the sale and use of these products. Please contact your local distributor for information on your country.