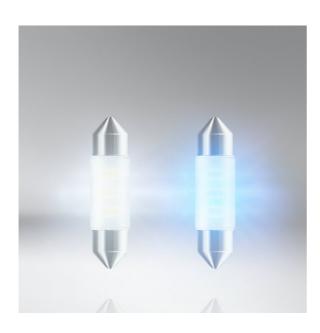

# Different light colors for various applications

Available in Cool White and Ice Blue

### Suitable LED replacement for Festoon Types

With the LEDriving STANDARD festoon lamps you will have an ideal replacement for your conventional interior lighting. These LED retrofit lamps are available in two different light colors with color temperatures of 6,000 or 6,700 Kelvin. Discover these vibration-resistant and maintenance-free lamps, which are compatible with all conventional festoon lamp bases. OSRAM provides a 4 year guarantee for this product. These products are not ECE-approved and must not be used on public roads in any exterior application. Use on public roads will invalidate both the operating license and insurance coverage. Some countries prohibit the sale and use of these products. Please contact your local distributor for information on your country.