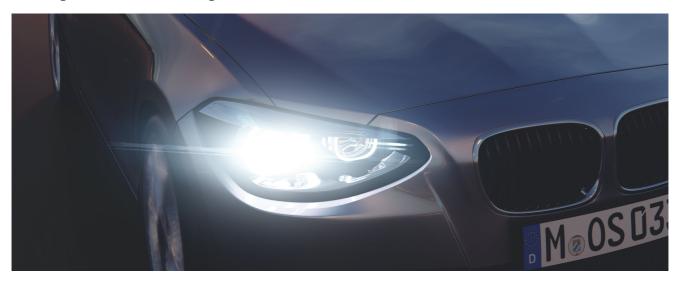

#### The bright halogen light in most standard types

NIGHT BREAKER UNLIMITED headlight lamps offer more performance for the most important lamp types. Up to 110% more brightness, a light beam up to 35 meters longer and 20% whiter light compared to standard halogen lamps – the perfect precondition for safer and fatigue-less driving. Because of their impressive features, NIGHT BREAKER UNLIMITED lamps ensure improved visibility and can provide significantly better reaction times. The lamps provide more efficiency of light thanks to optimized noble filling gas formula,a higher resistance due to robust filament design, and an eye-catching design with partial blue coating and silver cap (H4/H7/H11/HB4).