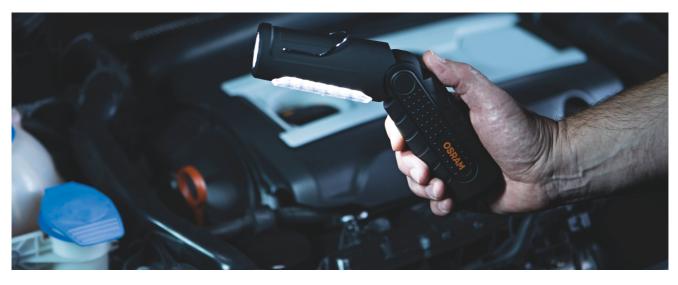

#### Compact and flexible design

LEDinspect FOLDABLE 80 - this flexible and tough LED inspection luminaire is a highly practical tool for all work on vehicles and around the home. The battery-operated workshop lamp can be conveniently recharged via an adapter or cigarette lighter socket – no additional batteries are needed. Over 20 high-quality LEDs provide outstanding illumination and a long lifespan. With a color temperature of up to 6,000 Kelvin and a light intensity of up to 1,200 lux at a distance of 0.5 meters, the portable LED light is the ideal partner for a diversity of application areas. OSRAM offers a 2 year guarantee for this product.