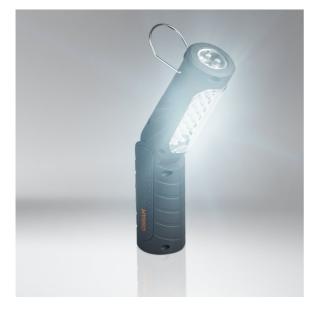

## 80 lm + 25 lm

Main light with 80 lumen and torch light with 25 lumen

Equipped with 21+5 high-quality, longlasting LEDs More light output Rechargeable 3.6 V 1,600 mAh Ni-Mh battery Rechargeable via 220 V adapter and 12 V cigarette lighter

#### Compact and flexible design

LEDinspect FOLDABLE 80 - this flexible and tough LED inspection luminaire is a highly practical tool for all work on vehicles and around the home. The battery-operated workshop lamp can be conveniently recharged via an adapter or cigarette lighter socket – no additional batteries are needed. Over 20 high-quality LEDs provide outstanding illumination and a long lifespan. With a color temperature of up to 6,000 Kelvin and a light intensity of up to 1,200 lux at a distance of 0.5 meters, the portable LED light is the ideal partner for a diversity of application areas. OSRAM offers a 2 year guarantee for this product.