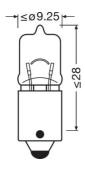

#### **Dimensions & weight**

| Length         | 330 mm |
|----------------|--------|
| Diameter       | 900 mm |
| Product weight | 230 g  |