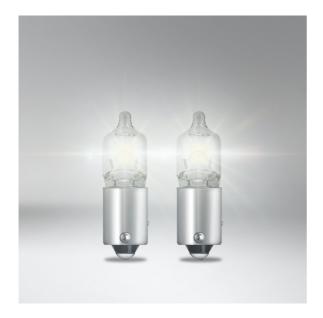

# ORIGINAL - METAL BASE H6W

#### The cost-effective original spare parts for motorcycles

Discover OSRAM's ORIGINAL signal lamps with metal bases - high-quality original spare parts for motorcycle lamps. Due to the wide product range, the lamps can be used for different applications. Use these lamps for example as position and parking lights or for number plate and side position lights of your motorcycle.