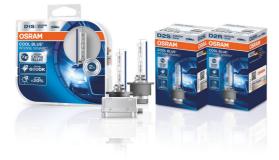

# XENARC COOL BLUE INTENSE

Extra-blue xenon light

# Xenon extra blue

Extra blue light due to a special filling system used instead of conventional coating

#### The extra-blue xenon light with up to 6,000 K

XENARC COOL BLUE INTENSE – discover that modern look at high power for your truck! With its extra blue, high-contrast xenon light, this automotive lamp appeals especially to customers who like the perfect combination of stylish and individual design with exceptional road illumination. The high-tech xenon light with color temperatures of up to 6,000 Kelvin comes up with a highly efficient technology, brilliant effect and no-compromise design. Thanks to a special filling system which is used instead of conventional coating the lamp emits its extra blue light. This stylish light creates a highattention effect that helps you to be better seen by other motorists. Discover the exceptionally bright, high-contrast and brilliantly blue light with up to 6,000 Kelvin and 20% more light! Please note: XENARC lamp change is recommended to be carried out by a professional.